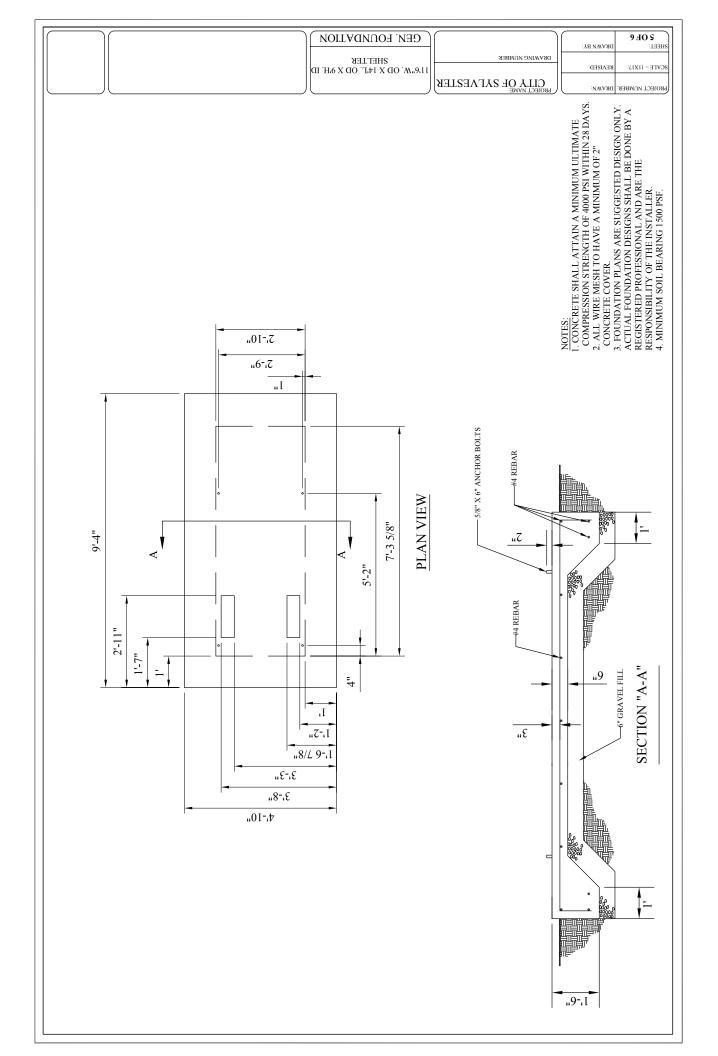

## MATERIALS

- A. The materials furnished shall include a precast concrete structure, fasteners, anchors, sealants, doors, cable tray, electrical, HVAC, standby generator and all other parts and equipment necessary for a complete building system as detailed in the plans and specifications. The shelter shall be delivered to and installed at the site location determined by the customer.
- B. Concrete
  - 1. Steel-Reinforced (ASTMA615 Grade 60 & ASTMA-185 Welded wire Fabric). 5,000 PSI minimum, 28 day Compressive Strength, Air-Entrained (ASTM C260) or equivalent
- C. Electrical
  - 1. Electrical equipment, installations and labor shall comply with the most recent edition of the national electric code and local jurisdiction.

## DESIGN CERTIFICATION

- A. Shelters shall be professionally engineered to meet zoning and building code requirements for the state and County in which it is to be delivered. Design calculations or a letter of certification signed and sealed by a registered professional engineer for the state of Georgia stating the building system meets design load requirements shall be available upon request. Shelter shall be approved, inspected, and labeled by an independent third-party agency if required inspections must be completed and labels applied prior to delivery to the site.
- B. Shelters shall be designed to meet the requirements of loading of the following.
  - 1. American National Standards (A.N.S) "Building Code Requirement for Minimum Design Loads in Buildings and Other Structures"
  - 2. American concrete Institute (A.C.I 318R-05) "Building Code Requirements for Reinforced Concrete.
  - 3. Concrete Reinforcing Institute "Manual of Standard Practice"
  - 4. State and Local Jurisdiction current Building Codes.