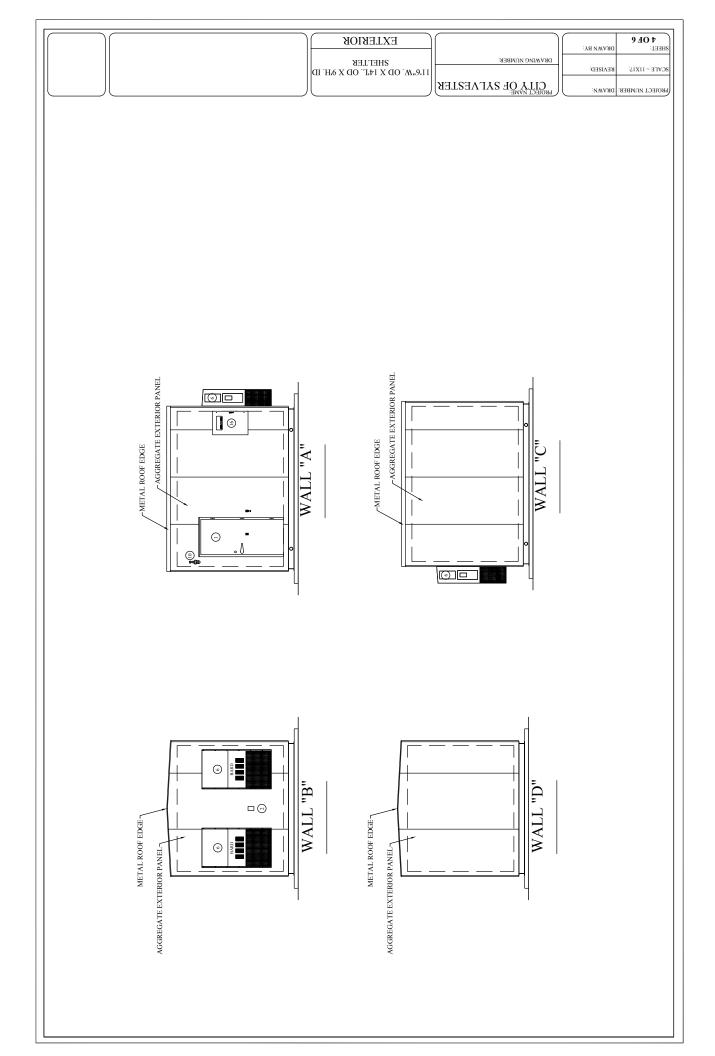

#### SHELTER DESCRIPTION

- A. The communication shelter shall be a precast concrete prefabricated steel reinforced structure. The building exterior shall be the nominal dimensions as noted in the plans with a minimum of 1 1/2 inch roof overhang on all sides. The roof shall be a cap type to provide a drip point for rainwater to drip clear of the shelter wall or equivalent. The finished inside clear height shall be at least 9 foot 0 inches.
- B. Roof shall be solid concrete and have a center Ridge to provide water runoff with minimum thickness of four inch at the eaves and six inches at the Ridge or equivalent.
- C. Walls shall consist of four-inch minimum solid concrete with an exposed aggregate exterior finish, exposed aggregate shall be sealed. No sandwich type construction permitted. D. Concrete floor shall support the design loads and specialized equipment.
- E. Shelter shall be sealed and waterproofed at the factory.
- F. Shelter shall be designed to be handled and off loaded with standard pickups at the base of the shelter roof pick points for handling the structure are not permitted.
- G. Shelter shall be a minimum 10 X 15 foot inside dimension. A larger building is acceptable. Regardless the building must be sized and configured to support 6 free standing 23-inch telecommunications racks.
- H. Refurbished building proposal is acceptable.
- I. All internal electrical wiring shall be designed and installed to support 120v AC access for each telecom rack. As well as convenience outlets spaced alone each wall.
- J. The electrical system shall be designed and installed to support the HVAC system described later in this document.
- K. The electrical system shall also be designed and installed to support a UPS System.
- L. All proposals shall include drawings to indicate all systems provided.
- M. It is the intent of the City of Sylvester to allow for a variance in proposals as deemed appropriate by the companies submitting proposals. To that end if any of the following specifications are not met or are exceeded or in some other way allowed for the proposer must indicated the variances.

- D. Exterior:
  - 1. The exterior wall finish shall be an exposed aggregate with an earth tone Brown color the exterior finish shall be sealed with an approved compound designed for this application.
  - 2. Doors, awnings, ventilation hoods and other exterior steel surfaces shall be primed and painted the same color with rust inhibitor paint.
  - 3. Roof service shall be travel and sealed with a liquid membrane coating. Roof edges are to be smoothed without chips or a regular surface is.
- E. Interior
  - 1. Concrete walls and ceiling shall be covered with white NU- Poly FRP over 3/8 inch minimum OSB or equivalent. Wood framing studs are permitted when three quarter inch OSB is used.
  - 2. Concrete floor shall be Rotary trowel to smooth and flat surface. The floor shall be sealed with epoxy built up coating. Covered with commercial vinyl floor tile and include vinyl base cove installed around the perimeter.
- F. Fire Resistant:
  - 1. The exterior and interior walls shall have at least a 2 hour fireproof rating without affecting the structural properties of the building.
- G. Insulation
  - 1. Energy calculations conforming to the 2012 International Energy conservation code IECC or newer if required shall be submitted with the completed design documents. Shelter shall have the following minimum insulation values:
  - 2. Exterior walls: R-19
  - 3. Ceiling: R-19