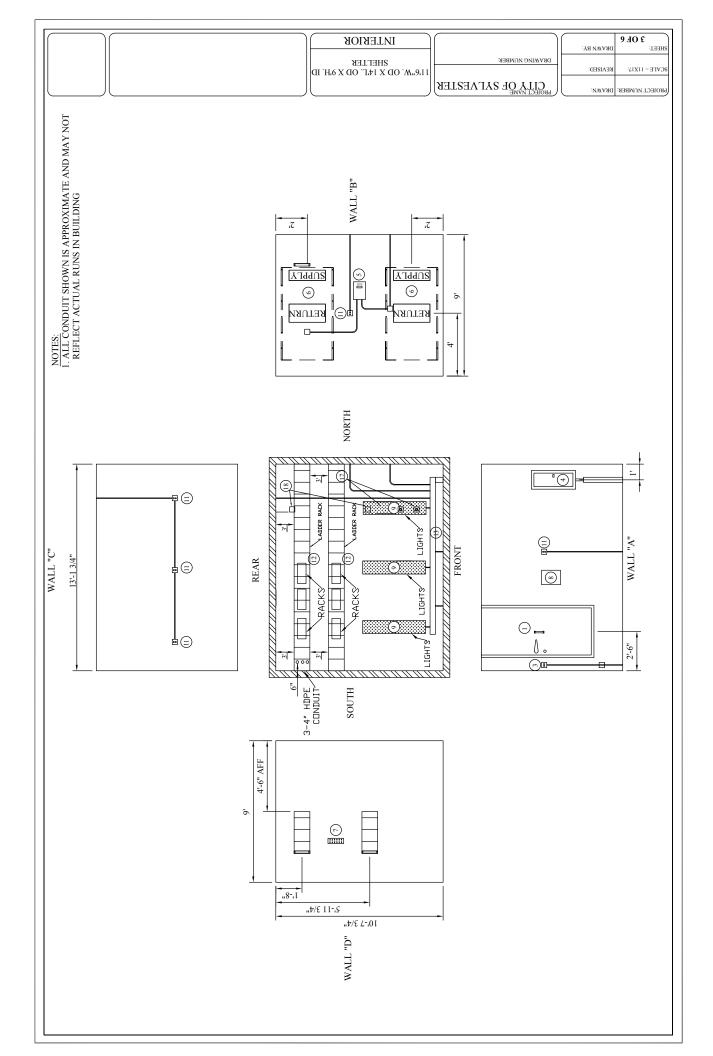

#### SHELTER DESCRIPTION

- A. The communication shelter shall be a precast concrete prefabricated steel reinforced structure. The building exterior shall be the nominal dimensions as noted in the plans with a minimum of 1 1/2 inch roof overhang on all sides. The roof shall be a cap type to provide a drip point for rainwater to drip clear of the shelter wall or equivalent. The finished inside clear height shall be at least 9 foot 0 inches.
- B. Roof shall be solid concrete and have a center Ridge to provide water runoff with minimum thickness of four inch at the eaves and six inches at the Ridge or equivalent.
- C. Walls shall consist of four-inch minimum solid concrete with an exposed aggregate exterior finish, exposed aggregate shall be sealed. No sandwich type construction permitted. D. Concrete floor shall support the design loads and specialized equipment.
- E. Shelter shall be sealed and waterproofed at the factory.
- F. Shelter shall be designed to be handled and off loaded with standard pickups at the base of the shelter roof pick points for handling the structure are not permitted.
- G. Shelter shall be a minimum 10 X 15 foot inside dimension. A larger building is acceptable. Regardless the building must be sized and configured to support 6 free standing 23-inch telecommunications racks.
- H. Refurbished building proposal is acceptable.
- I. All internal electrical wiring shall be designed and installed to support 120v AC access for each telecom rack. As well as convenience outlets spaced alone each wall.
- J. The electrical system shall be designed and installed to support the HVAC system described later in this document.
- K. The electrical system shall also be designed and installed to support a UPS System.
- L. All proposals shall include drawings to indicate all systems provided.
- M. It is the intent of the City of Sylvester to allow for a variance in proposals as deemed appropriate by the companies submitting proposals. To that end if any of the following specifications are not met or are exceeded or in some other way allowed for the proposer must indicated the variances.

### ELECTRICAL SYSTEMS II

- A. 120/240 VAC single phase, 60hz or 120/208 VAC three phase, 60 hz as required by site.
- B. 200 Amp Fused Main Service Disconnect
- C. Commercial Power Fail Alarm
- D. Distribution Panel (PP1)
- E. 42 slots for branch breakers
- F. Surge Protection Devices
  - a. SPD1:
    - i. Type 1, 200KA Surge Capacity, EMI/RFI Filtering, Form C Dry Contacts
    - ii. Mersen Surge Trap XT Series, or equiv.
  - b. SPD2:
    - i. Type 2, 200KA Surge Capacity, Form C Dry Contacts
    - ii. Mersen Surge Trap XT Series, or equiv. iii. Provide 60A 2P disconnects
    - iv. Surge protection devices shall include alarm contacts and be wired back to the 66 type alarm punch block.
- G. Automatic Transfer Switch
- H. 150A Generator Receptacle
- I. 120V receptacles
- J. 120V & 240V circuits
- K. All wiring will be installed in surface mounted conduit or wire ways and will be in full compliance with ANSI/NFPA-70; The National Electric Code, Latest Revision.
- L. All receptacles and devices shall be labeled with the circuit/breaker number

Lighting:

A. Provide sufficient switched LED ceiling light fixtures to adequately illuminate the interior of the building. Also, an exterior light fixture located beside the entrance door shall be provided.

HVAC:

- A. The HVAC system shall include Two (2) lead lag-controlled wall mount airconditioning units (3.0 Ton or 35,400 BTUH)
  - a. 230V, 1P 60Hz
  - b. Efficiency shall provide 11.0 EER minimum cooling ratio
  - c. Lead lag controller: Bard MC4000-A or equivalent
  - d. Economizer
  - e. Low ambient air kit to allow compressor to run down to 0 degrees F. f. 5KW heat strip

Cable Tray:

- A. 12", 18" or other size overhead cable ladder
- B. 1 <sup>1</sup>/<sub>2</sub>" stringers
- C. 9" rung spacing
- D. Zinc dichromate finish

Fiber entrance floor port

Provide 6" X 6" X 11" floor entrance port in the building mated to the same port in the foundation with three (3) 4-inch J tube conduits extending 12 inches above the floor and also extending below the concrete foundation and outside the foundation a minimum of 4 feet.