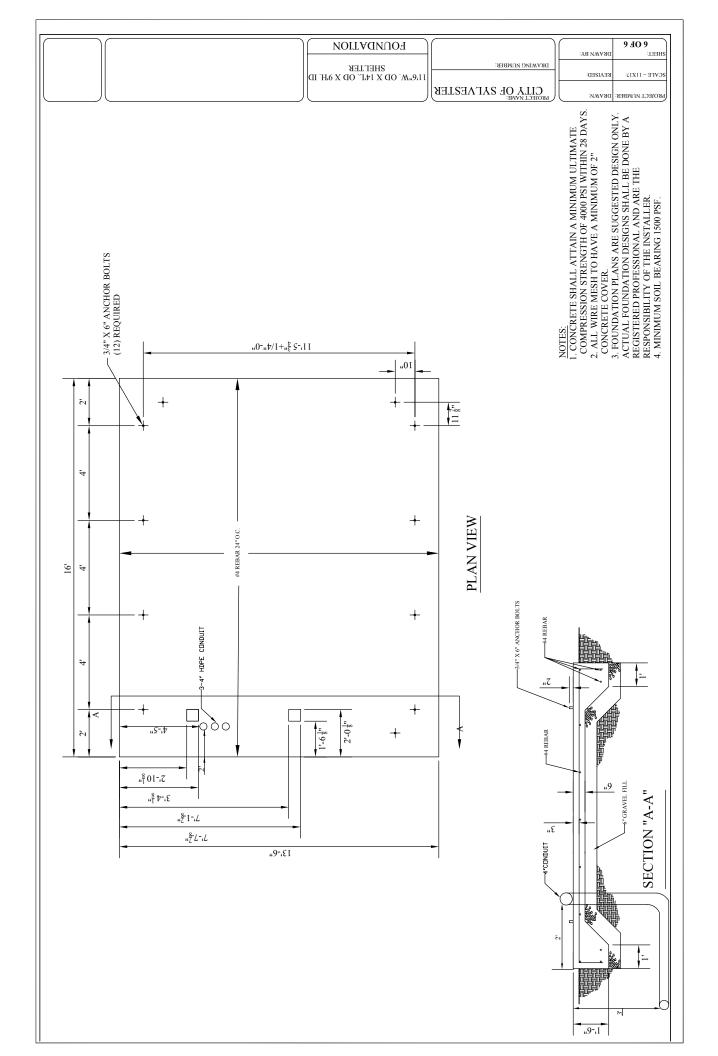

## MATERIALS

- A. The materials furnished shall include a precast concrete structure, fasteners, anchors, sealants, doors, cable tray, electrical, HVAC, standby generator and all other parts and equipment necessary for a complete building system as detailed in the plans and specifications. The shelter shall be delivered to and installed at the site location determined by the customer.
- B. Concrete
  - 1. Steel-Reinforced (ASTMA615 Grade 60 & ASTMA-185 Welded wire Fabric). 5,000 PSI minimum, 28 day Compressive Strength, Air-Entrained (ASTM C260) or equivalent
- C. Electrical
  - 1. Electrical equipment, installations and labor shall comply with the most recent edition of the national electric code and local jurisdiction.

## DESIGN CERTIFICATION

- A. Shelters shall be professionally engineered to meet zoning and building code requirements for the state and County in which it is to be delivered. Design calculations or a letter of certification signed and sealed by a registered professional engineer for the state of Georgia stating the building system meets design load requirements shall be available upon request. Shelter shall be approved, inspected, and labeled by an independent third-party agency if required inspections must be completed and labels applied prior to delivery to the site.
- B. Shelters shall be designed to meet the requirements of loading of the following.
  - 1. American National Standards (A.N.S) "Building Code Requirement for Minimum Design Loads in Buildings and Other Structures"
  - 2. American concrete Institute (A.C.I 318R-05) "Building Code Requirements for Reinforced Concrete.
  - 3. Concrete Reinforcing Institute "Manual of Standard Practice"
  - 4. State and Local Jurisdiction current Building Codes.

Cable Tray:

- A. 12", 18" or other size overhead cable ladder
- B. 1 <sup>1</sup>/<sub>2</sub>" stringers
- C. 9" rung spacing
- D. Zinc dichromate finish

Fiber entrance floor port

Provide 6" X 6" X 11" floor entrance port in the building mated to the same port in the foundation with three (3) 4-inch J tube conduits extending 12 inches above the floor and also extending below the concrete foundation and outside the foundation a minimum of 4 feet.